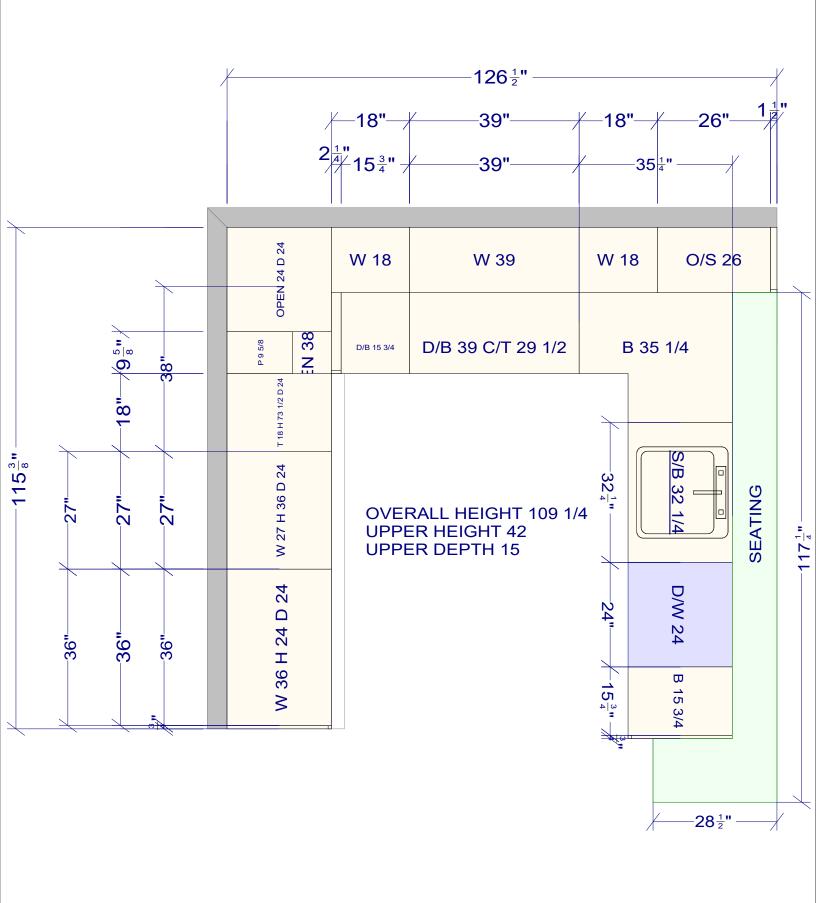

| All dimensions _size designations given are subject to verification on job site and adjustment to fit job conditions. | 2020 | This is an original design<br>not be released or copied<br>applicable fee has been pa<br>order placed. | unless |    | Designed:<br>Printed: 12 |          |
|-----------------------------------------------------------------------------------------------------------------------|------|--------------------------------------------------------------------------------------------------------|--------|----|--------------------------|----------|
| A2209E                                                                                                                |      |