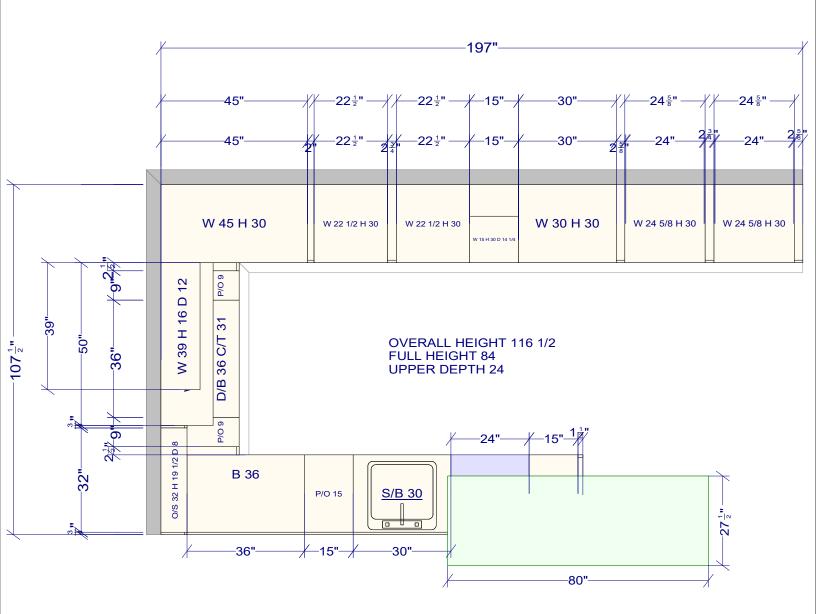

| All dimensions _size designations<br>given are subject to verification on<br>job site and adjustment to fit job<br>conditions. | 2020 | This is an original design<br>not be released or copied<br>applicable fee has been pa<br>order placed. | unless | Designed<br>Printed: 1 | : 12/5/2023<br>2/5/2023 |
|--------------------------------------------------------------------------------------------------------------------------------|------|--------------------------------------------------------------------------------------------------------|--------|------------------------|-------------------------|
| A2209A                                                                                                                         |      |                                                                                                        | All    | Drawing #: 1           | No Scale.               |