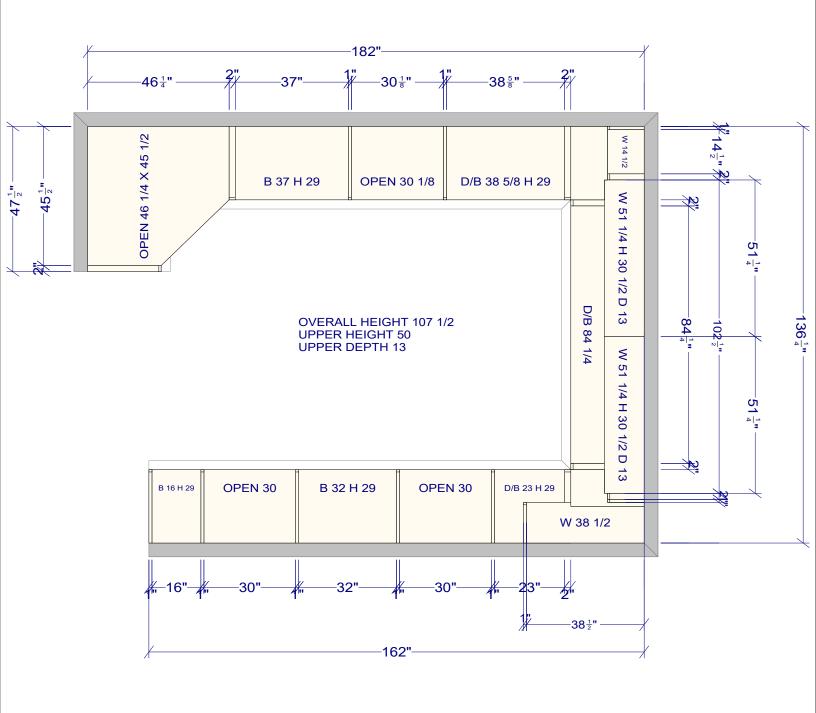

| All dimensions _size designations given are subject to verification on job site and adjustment to fit job conditions. | 2020 | This is an original design<br>not be released or copied<br>applicable fee has been pa<br>order placed. | unless |    | Designed:<br>Printed: 8/ |           |
|-----------------------------------------------------------------------------------------------------------------------|------|--------------------------------------------------------------------------------------------------------|--------|----|--------------------------|-----------|
| A2187 DESK                                                                                                            |      |                                                                                                        | All    | Dr | awing #: 1               | No Scale. |