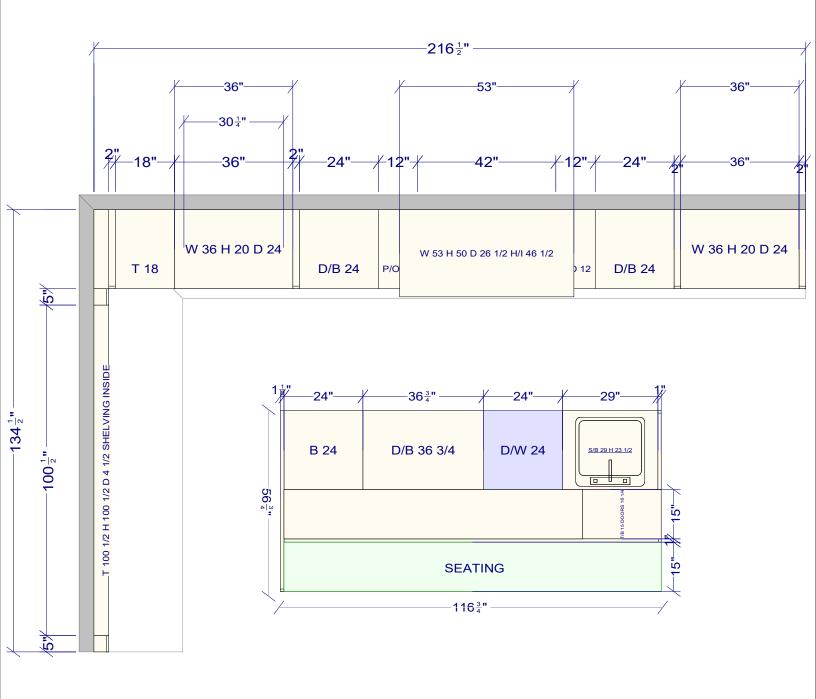

| All dimensions _size designations given are subject to verification on job site and adjustment to fit job conditions. | 2020 | This is an original design<br>not be released or copied<br>applicable fee has been pa<br>order placed. | unless |    | Designed:<br>Printed: 3/ |           |
|-----------------------------------------------------------------------------------------------------------------------|------|--------------------------------------------------------------------------------------------------------|--------|----|--------------------------|-----------|
| A2092C                                                                                                                |      |                                                                                                        | All    | Dr | rawing #: 1              | No Scale. |