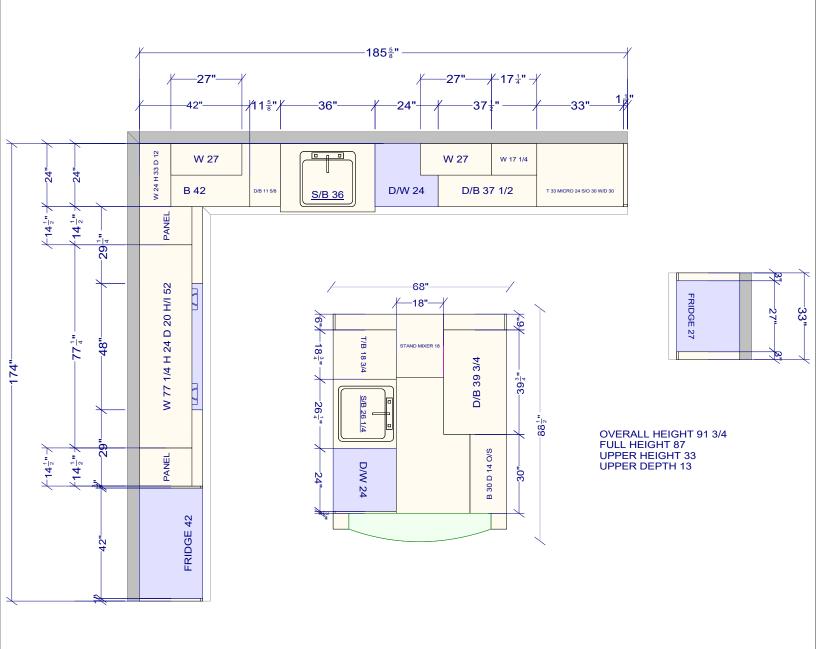

| All dimensions _size designations given are subject to verification on job site and adjustment to fit job conditions. | 2020 | This is an original design<br>not be released or copied<br>applicable fee has been pa<br>order placed. | unless |    | Designed:<br>Printed: 1/ |           |
|-----------------------------------------------------------------------------------------------------------------------|------|--------------------------------------------------------------------------------------------------------|--------|----|--------------------------|-----------|
| 240077                                                                                                                |      |                                                                                                        | All    | Dr | awing #: 1               | No Scale. |