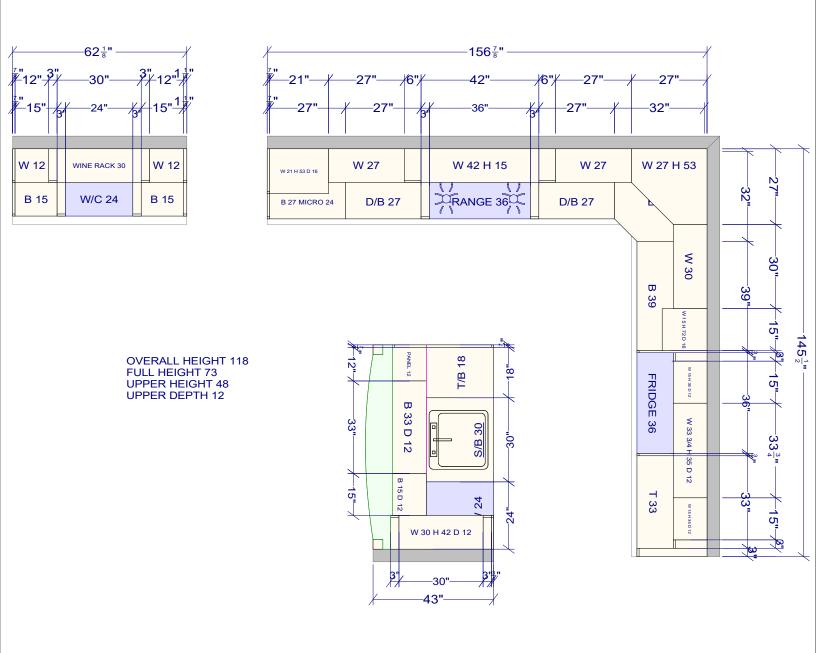

| All dimensions size designations given are subject to verification on job site and adjustment to fit job conditions. | 2020 | This is an original design<br>not be released or copied<br>applicable fee has been pa<br>order placed. | unless |    | Designed:<br>Printed: 1/ | 1/10/2024<br>(10/2024 |
|----------------------------------------------------------------------------------------------------------------------|------|--------------------------------------------------------------------------------------------------------|--------|----|--------------------------|-----------------------|
| 240063                                                                                                               |      |                                                                                                        | All    | Dr | awing #: 1               | No Scale.             |