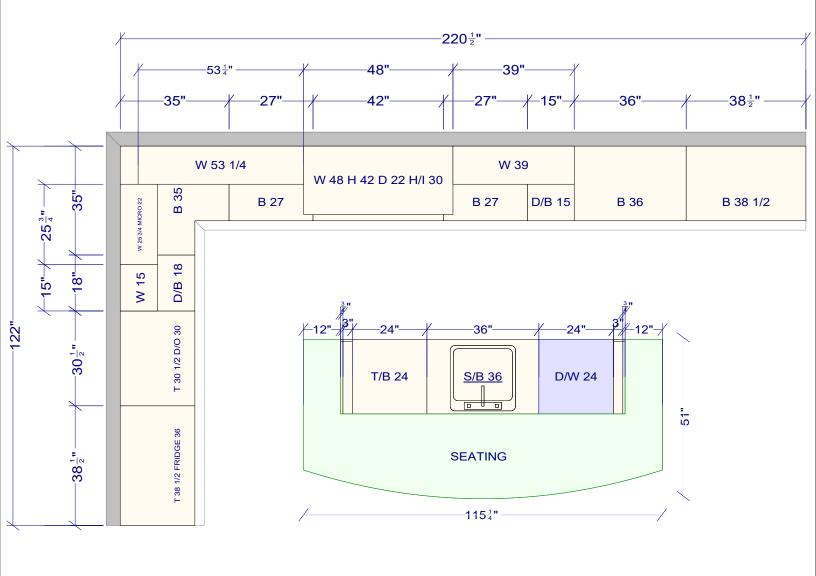

| All dimensions _size designations given are subject to verification on job site and adjustment to fit job conditions. | 2020 | This is an original design a<br>not be released or copied u<br>applicable fee has been pai<br>order placed. | nless |    | Designed: 1<br>Printed: 12/ |           |
|-----------------------------------------------------------------------------------------------------------------------|------|-------------------------------------------------------------------------------------------------------------|-------|----|-----------------------------|-----------|
| 240032                                                                                                                |      |