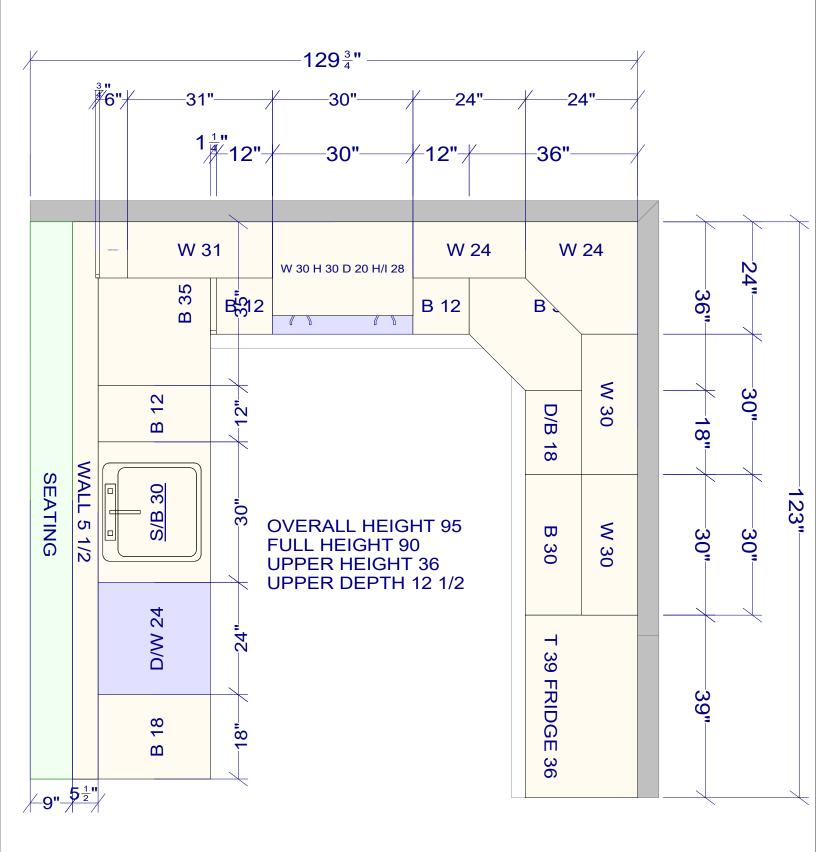

| All dimensions _size designations<br>given are subject to verification on<br>job site and adjustment to fit job<br>conditions. | 2 <mark>0</mark> 20 | This is an original design a<br>not be released or copied u<br>applicable fee has been pai<br>order placed. | nless | Designed: 1<br>Printed: 11/ |           |
|--------------------------------------------------------------------------------------------------------------------------------|---------------------|-------------------------------------------------------------------------------------------------------------|-------|-----------------------------|-----------|
| 240013                                                                                                                         |                     |