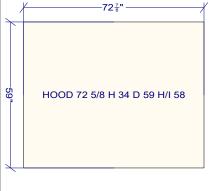

81<sup>3</sup>/<sub>4</sub>" 1<sup>3</sup>/<sub>4</sub>" 1<sup>3</sup>/<sub>4</sub>" 30<sup>1</sup>/<sub>4</sub>" 1<sup>4</sup>/<sub>4</sub>" 48" FRIDGE 48

OVERALL HEIGHT 107 1/2 FULL HEIGHT 84 1/4 UPPER HEIGHT 42