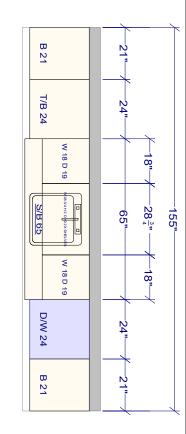

|   | T 18 D 12 |   |
|---|-----------|---|
|   |           |   |
| / | ́—18"—∕   |   |
| / | ́—18"—∕   | ł |

| All dimensions _size designations<br>given are subject to verification on<br>job site and adjustment to fit job<br>conditions. | 2020 | This is an original design<br>not be released or copied<br>applicable fee has been pa<br>order placed. | unless |    | Designed:<br>Printed: 9/ |          |
|--------------------------------------------------------------------------------------------------------------------------------|------|--------------------------------------------------------------------------------------------------------|--------|----|--------------------------|----------|
| 230625                                                                                                                         |      |                                                                                                        | All    | Dr | awing #: 1               | No Scale |