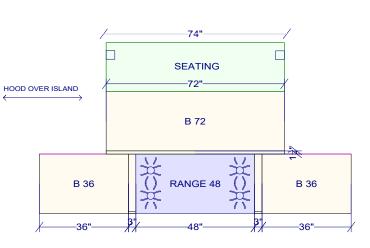

|   | B 22      |                | B 22      |  |  |  |
|---|-----------|----------------|-----------|--|--|--|
|   | W 22 H 42 | W 33 H 66 D 20 | W 22 H 42 |  |  |  |
|   |           |                |           |  |  |  |
| / | <u> </u>  | 33"            | <u> </u>  |  |  |  |
| / | <u> </u>  | 33"/           | <u> </u>  |  |  |  |
| / | ¢         | 77"            |           |  |  |  |