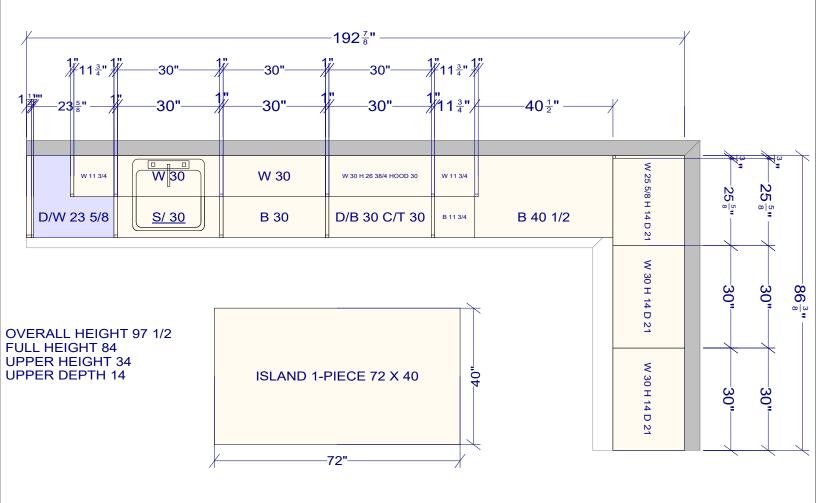

| All dimensions _size designations given are subject to verification on job site and adjustment to fit job conditions. | 2020 | This is an original design<br>not be released or copied<br>applicable fee has been pa<br>order placed. | unless |    | Designed:<br>Printed: 9/ | 9/18/2023<br>/18/2023 |
|-----------------------------------------------------------------------------------------------------------------------|------|--------------------------------------------------------------------------------------------------------|--------|----|--------------------------|-----------------------|
| 230620                                                                                                                |      |                                                                                                        | All    | Dı | awing #: 1               | No Scale.             |