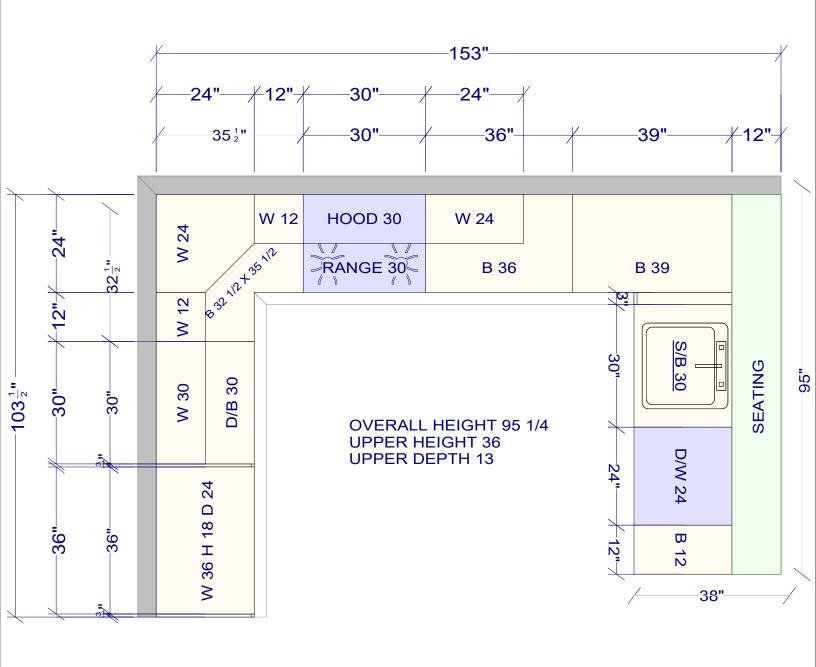

| All dimensions _size designations given are subject to verification on job site and adjustment to fit job conditions. | 2020 | This is an original design and must<br>not be released or copied unless<br>applicable fee has been paid or job<br>order placed. |     |    | Designed:<br>Printed: 7/ | 7/28/2023<br>/28/2023 |
|-----------------------------------------------------------------------------------------------------------------------|------|---------------------------------------------------------------------------------------------------------------------------------|-----|----|--------------------------|-----------------------|
| 230465                                                                                                                |      | 1                                                                                                                               | All | Dr | awing #: 1               | No Scale.             |